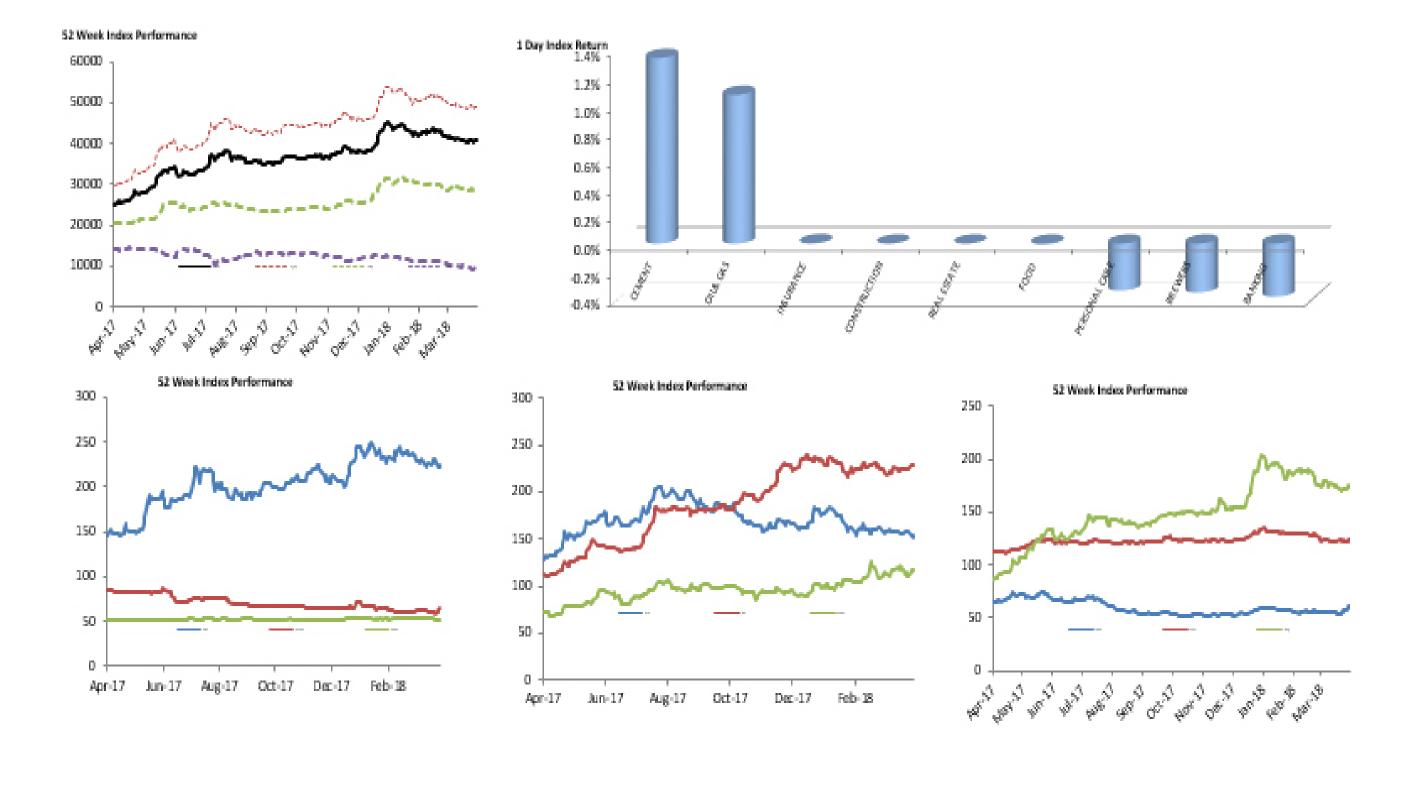

| Index Performance          |        |        |         |         |            |            |         |            |           |
|----------------------------|--------|--------|---------|---------|------------|------------|---------|------------|-----------|
|                            |        |        |         |         |            |            |         | 52 Wk      |           |
|                            | 1 Day  | 1 Wk   | 3 Month | 6 Month |            |            | 52 Wk   | Volatility | 52 Wk Max |
| ARM Sector Indices         | Return | Return | Return  | Return  | QTD Return | YTD Return | Return  | (SD)       | Drawdown  |
| BANKING                    | -0.38% | 1.63%  | -15.02% | 16.99%  | -1.57%     | 12.00%     | 102.99% | 1.44%      | -3.64%    |
| BREWERS                    | -0.35% | -3.73% | -13.68% | -17.35% | -4.01%     | -5.49%     | 15.43%  | 1.64%      | -4.61%    |
| CEMENT                     | 1.33%  | -1.75% | -7.61%  | 12.43%  | -2.61%     | 9.52%      | 54.54%  | 2.08%      | -4.96%    |
| PERSONAL CARE              | -0.34% | 4.07%  | 16.18%  | 16.07%  | -1.38%     | 28.30%     | 68.12%  | 2.03%      | -6.28%    |
| CONSTRUCTION               | 0.00%  | 6.99%  | -10.28% | -5.07%  | 2.59%      | -2.24%     | -25.53% | 1.33%      | -3.61%    |
| FOOD                       | -0.01% | 1.89%  | -1.40%  | 25.92%  | 1.27%      | -2.38%     | 101.30% | 1.30%      | -3.81%    |
| INSURANCE                  | 0.00%  | 1.38%  | -6.93%  | -1.14%  | 1.88%      | 1.19%      | 11.69%  | 0.58%      | -1.49%    |
| OIL& GAS                   | 1.07%  | 9.45%  | 2.53%   | 14.53%  | 9.28%      | 12.50%     | -4.53%  | 1.35%      | -3.82%    |
| REAL ESTATE                | 0.00%  | -0.73% | -1.14%  | -0.44%  | -1.54%     | -0.57%     | 2.18%   | 0.21%      | -0.60%    |
| ARM Capitalisation Indices |        |        |         |         |            |            |         |            |           |
| Large Cap (Top 10%)        | 0.37%  | 0.17%  | -9.02%  | 10.82%  | -1.32%     | 6.74%      | 65.01%  | 1.19%      | -3.16%    |
| Mid Cap (Mid 30%)          | -0.40% | 1.10%  | -7.53%  | 20.56%  | -1.32%     | 11.38%     | 41.27%  | 0.83%      | -2.29%    |
| Small Cap (Bottom 60%)     | -0.11% | -1.78% | -22.26% | -26.19% | -4.54%     | -21.67%    | -31.37% | 2.00%      | -9.34%    |